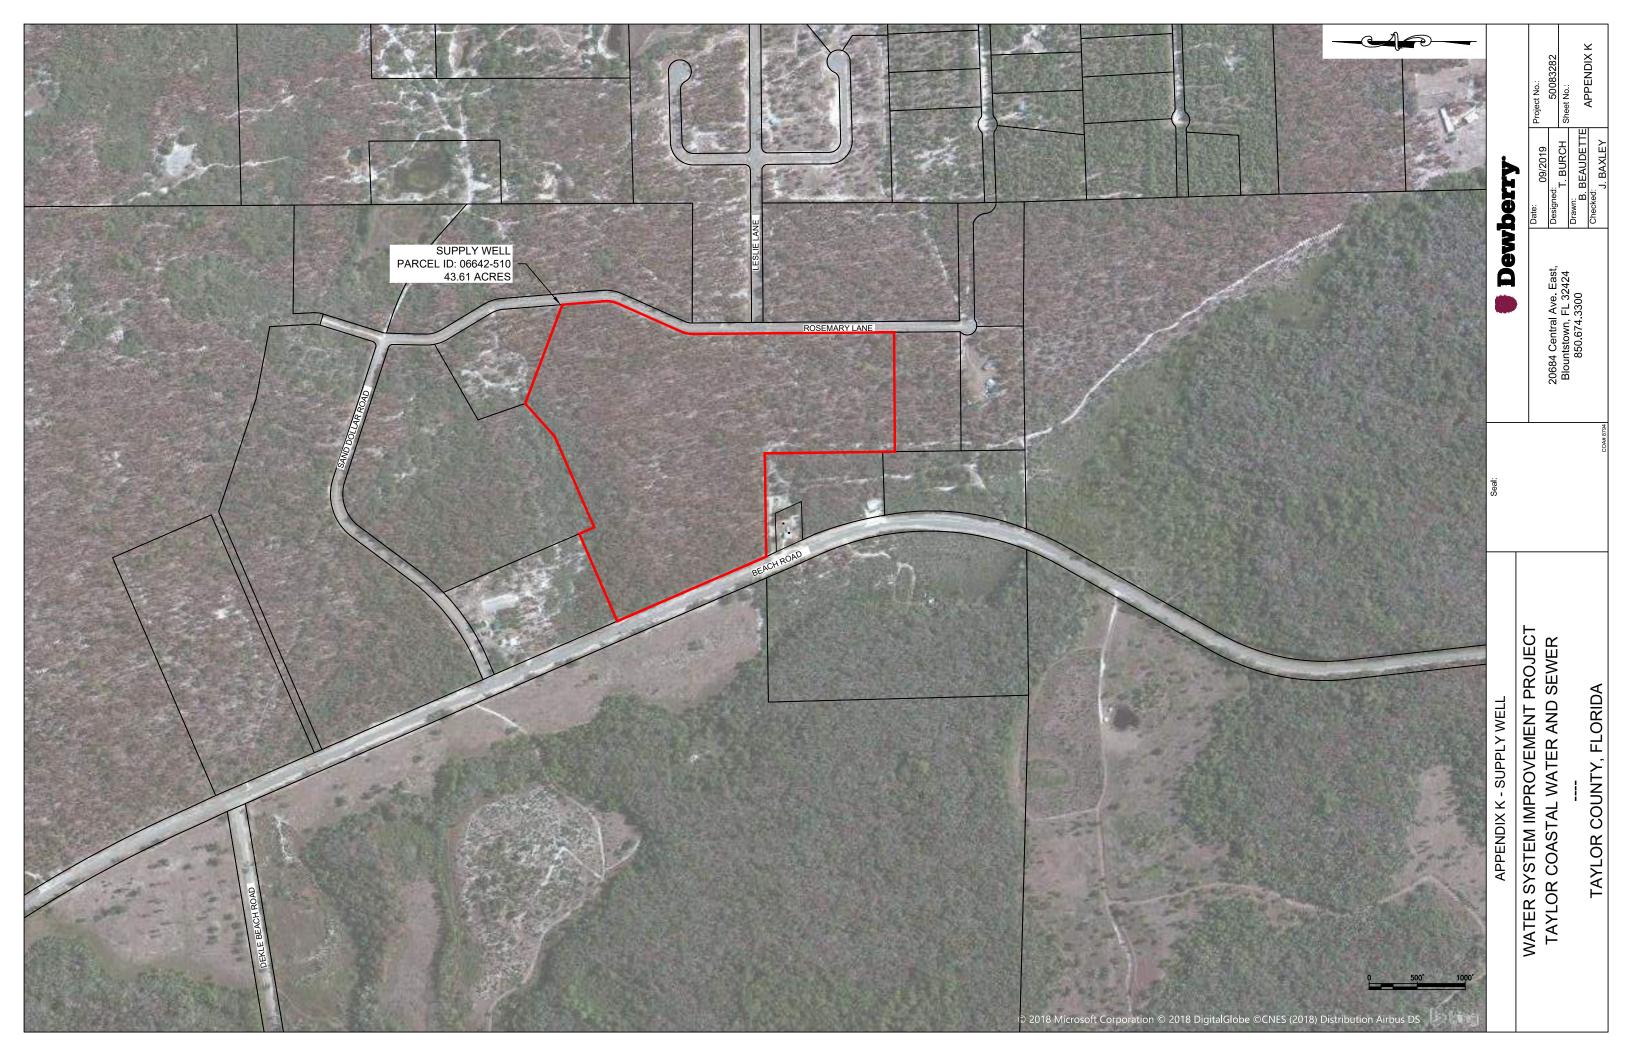

|    |                 |      |                   | \$  | 36,330.00       |  |  |

| Proposed Annual O&M Expenses       |     |                  |  |  |  |  |  |  |
|------------------------------------|-----|------------------|--|--|--|--|--|--|
| Operating and Maintenance Expenses | Pro | ojected Expenses |  |  |  |  |  |  |
| Current System O&M                 | \$  | 175,544.78       |  |  |  |  |  |  |
| Annual SLA Reserve                 | \$  | 36,330.00        |  |  |  |  |  |  |
| Booster Station O&M                | \$  | 25,000.00        |  |  |  |  |  |  |
| Total                              | \$  | 236,874.78       |  |  |  |  |  |  |
| Present Value (40-year at 1.5%)    | \$  | 7,086,299.00     |  |  |  |  |  |  |

## Appendix K

Water Supply Alternative 1 – Map



### **Appendix L**

Water Supply Alternative 1 Probable Cost Opinion

|                                               | Taylor Coastal Water and Sewer District Water Supply Alternative 1 - Potable Water Well |            |         |                               |    |              |  |  |
|-----------------------------------------------|-----------------------------------------------------------------------------------------|------------|---------|-------------------------------|----|--------------|--|--|
|                                               | Engineer's Opinion of Probable Costs                                                    |            |         |                               |    |              |  |  |
| ITEM                                          | DESCRIPTION