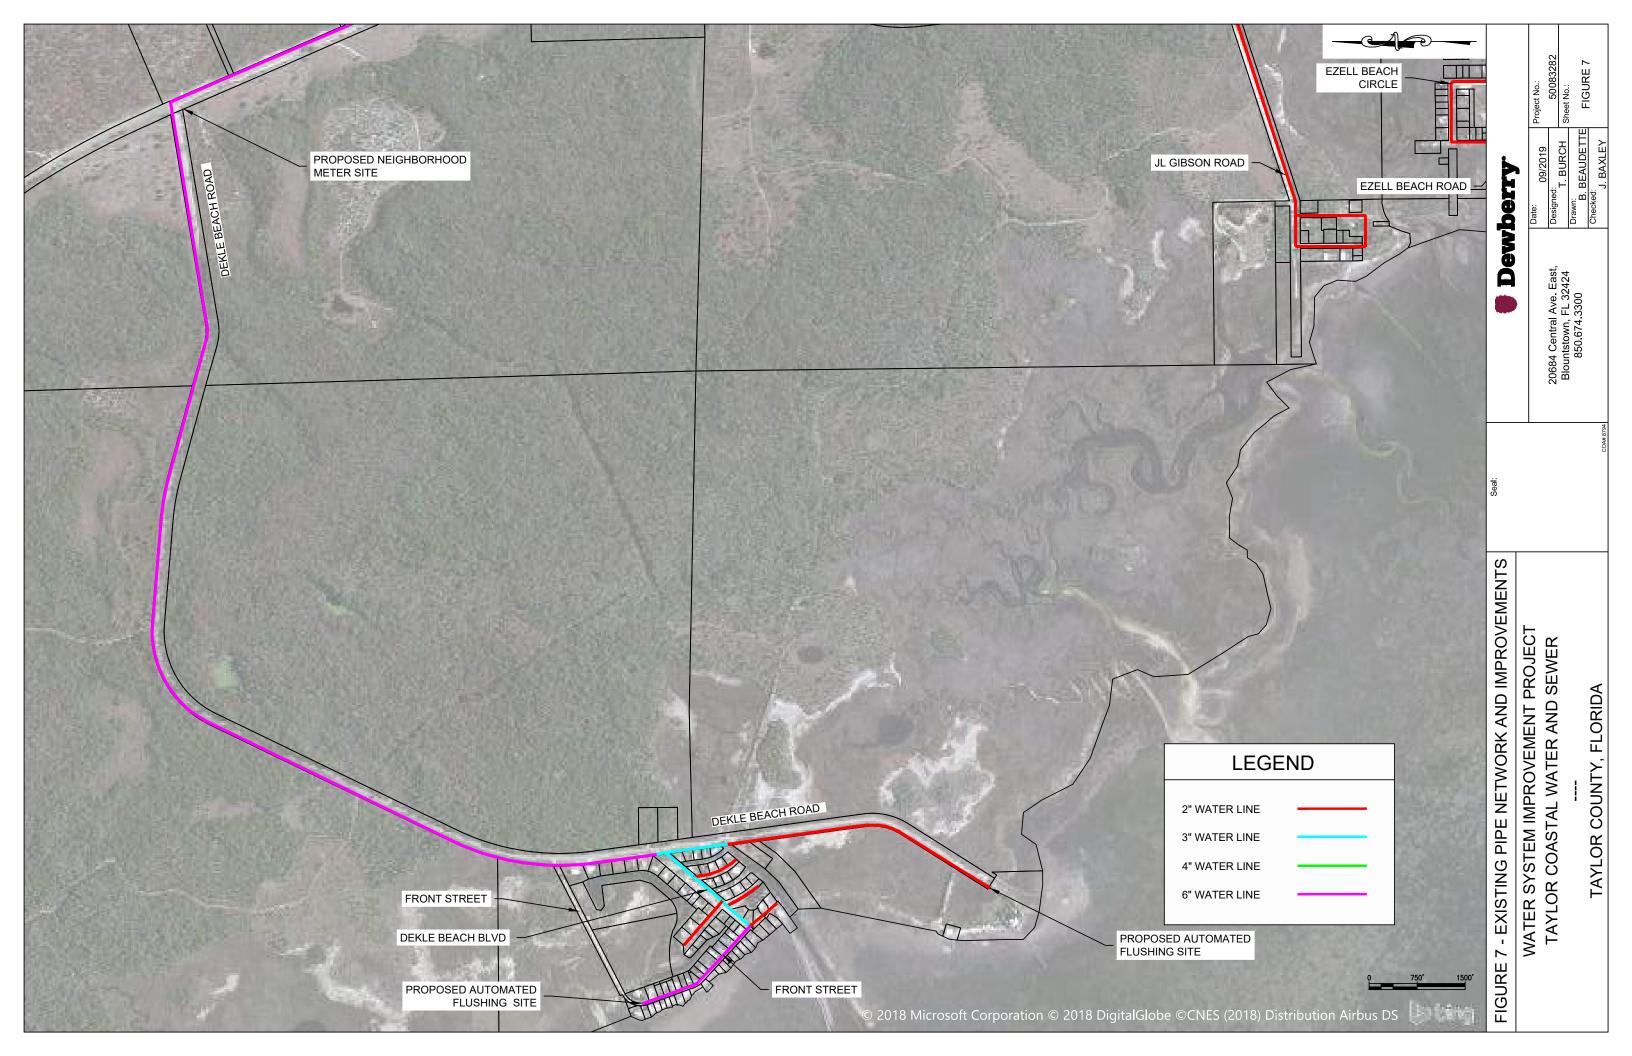

ls having a very slow infiltration rate (high runoff potential) when thoroughly wet. These consist chiefly of clays that have a high shrink-swell potential, soils that have a high water table, soils that have a claypan or clay layer at or near the surface, and soils that are shallow over nearly impervious material. These soils have a very slow rate of water transmission.

If a soil is assigned to a dual hydrologic group (A/D, B/D, or C/D), the first letter is for drained areas and the second is for undrained areas. Only the soils that in their natural condition are in group D are assigned to dual classes.

## **Rating Options**

Aggregation Method: Dominant Condition

Component Percent Cutoff: None Specified

Tie-break Rule: Higher

# Figure 7

**Existing Pipe Network and Improvements** 







# Appendix A

Florida Natural Area Inventory (FNAI)



## Florida Natural Areas Inventory

## **Biodiversity Matrix Query Results** UNOFFICIAL REPORT

Created 3/9/2018

(Contact the FNAI Data Services Coordinator at 850.224.8207 or kbrinegar@fnai.fsu.edu for information on an official Standard Data Report)

NOTE: The Biodiversity Matrix includes only rare species and natural communities tracked by FNAI.

Report for 1 Matrix Unit: 15146



## **Descriptions**

**DOCUMENTED** - There is a documented occurrence in the FNAI database of the species or community within this Matrix Unit.

**DOCUMENTED-HISTORIC** - There is a documented occurrence in the FNAI database of the species or community within this Matrix Unit; however the occurrence has not been observed/reported within the last tw