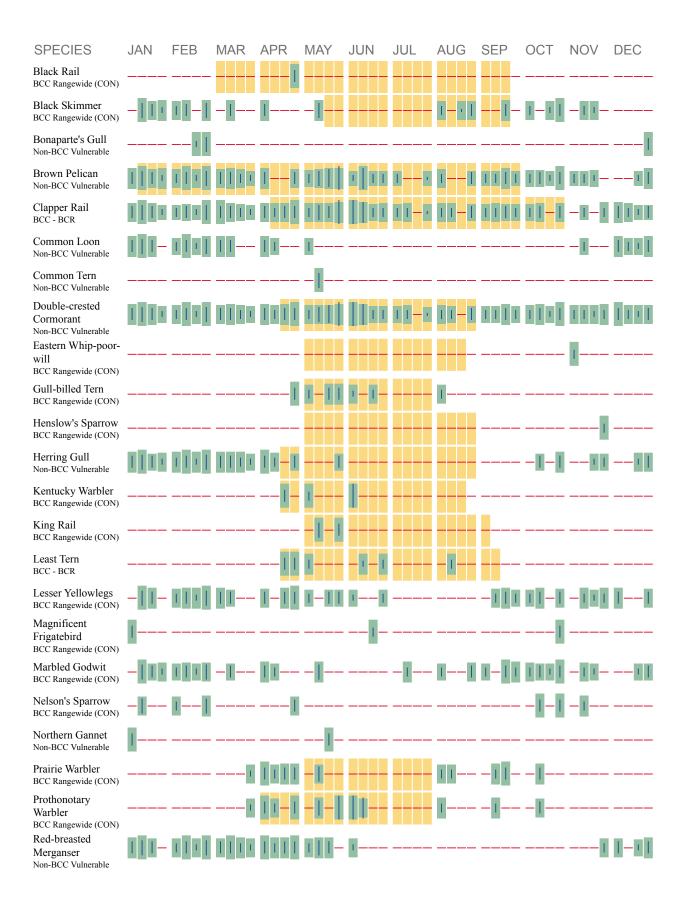

For guidance on when to schedule activities or implement avoidance and minimization measures to reduce impacts to migratory birds on your list, click on the PROBABILITY OF PRESENCE SUMMARY at the top of your list to see when these birds are most likely to be present and breeding in your project area.

| NAME                                                                                                                                                                                                                                              | BREEDING<br>SEASON         |
|---------------------------------------------------------------------------------------------------------------------------------------------------------------------------------------------------------------------------------------------------|----------------------------|
| American Oystercatcher <i>Haematopus palliatus</i> This is a Bird of Conservation Concern (BCC) throughout its range in the continental USA and Alaska. <a href="https://ecos.fws.gov/ecp/species/8935">https://ecos.fws.gov/ecp/species/8935</a> | Breeds Apr 15<br>to Aug 31 |
| Bachman's Sparrow <i>Aimophila aestivalis</i> This is a Bird of Conservation Concern (BCC) throughout its range in the continental USA and Alaska. <a href="https://ecos.fws.gov/ecp/species/6177">https://ecos.fws.gov/ecp/species/6177</a>      | Breeds May 1<br>to Sep 30  |

Event Code: 04EF1000-2018-E-00577

**BREEDING** NAME **SEASON** Bald Eagle *Haliaeetus leucocephalus* Breeds Sep 1 to This is not a Bird of Conservation Concern (BCC) in this area, but warrants attention Jul 31 because of the Eagle Act or for potential susceptibilities in offshore areas from certain types of development or activities. https://ecos.fws.gov/ecp/species/1626 Breeds Mar 1 to Black Rail *Laterallus jamaicensis* This is a Bird of Conservation Concern (BCC) throughout its range in the continental USA Sep 15 and Alaska. https://ecos.fws.gov/ecp/species/7717 Black Skimmer Rynchops niger Breeds May 20 This is a Bird of Conservation Concern (BCC) throughout its range in the continental USA to Sep 15 and Alaska. https://ecos.fws.gov/ecp/species/5234 Bonaparte's Gull Chroicocephalus philadelphia Breeds This is not a Bird of Conservation Concern (BCC) in this area, but warrants attention elsewhere because of the Eagle Act or for potential susceptibilities in offshore areas from certain types of development or activities. Brown Pelican Pelecanus occidentalis Breeds Jan 15 This is not a Bird of Conservation Concern (BCC) in this area, but warrants attention to Sep 30 because of the Eagle Act or for potential susceptibilities in offshore areas from certain types of development or activities. Clapper Rail Rallus crepitans Breeds Apr 10 This is a Bird of Conservation Concern (BCC) only in particular Bird Conservation Regions to Oct 31 (BCRs) in the continental USA Common Loon gavia immer **Breeds** This is not a Bird of Conservation Concern (BCC) in this area, but warrants attention elsewhere because of the Eagle Act or for potential susceptibilities in offshore areas from certain types of development or activities. https://ecos.fws.gov/ecp/species/4464 Common Tern Sterna hirundo **Breeds** This is not a Bird of Conservation Concern (BCC) in this area, but warrants attention elsewhere because of the Eagle Act or for potential susceptibilities in offshore areas from certain types of development or activities. https://ecos.fws.gov/ecp/species/4963 Breeds Apr 20 Double-crested Cormorant *phalacrocorax auritus* This is not a Bird of Conservation Concern (BCC) in this area, but warrants attention to Aug 31 because of the Eagle Act or for potential susceptibilities in offshore areas from certain types of development or activities. https://ecos.fws.gov/ecp/species/3478

| NAME                                                                                                                                                                                                                                                     | BREEDING<br>SEASON         |
|----------------------------------------------------------------------------------------------------------------------------------------------------------------------------------------------------------------------------------------------------------|----------------------------|
| Eastern Whip-poor-will <i>Antrostomus vociferus</i> This is a Bird of Conservation Concern (BCC) throughout its range in the continental USA and Alaska.                                                                                                 | Breeds May 1<br>to Aug 20  |
| Gull-billed Tern <i>Gelochelidon nilotica</i> This is a Bird of Conservation Concern (BCC) throughout its range in the continental USA and Alaska. <a href="https://ecos.fws.gov/ecp/species/9501">https://ecos.fws.gov/ecp/species/9501</a>             | Breeds May 1 to Jul 31     |
| Henslow's Sparrow <i>Ammodramus henslowii</i> This is a Bird of Conservation Concern (BCC) throughout its range in the continental USA and Alaska. <a href="https://ecos.fws.gov/ecp/species/3941">https://ecos.fws.gov/ecp/species/3941</a>             | Breeds May 1<br>to Aug 31  |
| Herring Gull <i>Larus argentatus</i> This is not a Bird of Conservation Concern (BCC) in this area, but warrants attention because of the Eagle Act or for potential susceptibilities in offshore areas from certain types of development or activities. | Breeds Apr 20 to Aug 31    |
| Kentucky Warbler <i>Oporornis formosus</i> This is a Bird of Conservation Concern (BCC) throughout its range in the continental USA and Alaska.                                                                                                          | Breeds Apr 20<br>to Aug 20 |
| King Rail <i>Rallus elegans</i> This is a Bird of Conservation Concern (BCC) throughout its range in the continental USA and Alaska. <a href="https://ecos.fws.gov/ecp/species/8936">https://ecos.fws.gov/ecp/species/8936</a>                           | Breeds May 1<br>to Sep 5   |
| Least Tern <i>Sterna antillarum</i> This is a Bird of Conservation Concern (BCC) only in particular Bird Conservation Regions (BCRs) in the continental USA                                                                                              | Breeds Apr 20<br>to Sep 10 |
| Lesser Yellowlegs <i>Tringa flavipes</i> This is a Bird of Conservation Concern (BCC) throughout its range in the continental USA and Alaska. <a href="https://ecos.fws.gov/ecp/species/9679">https://ecos.fws.gov/ecp/species/9679</a>                  | Breeds<br>elsewhere        |
| Magnificent Frigatebird <i>Fregata magnificens</i> This is a Bird of Conservation Concern (BCC) throughout its range in the continental USA and Alaska.                                                                                                  | Breeds<br>elsewhere        |
| Marbled Godwit <i>Limosa fedoa</i> This is a Bird of Conservation Concern (BCC) throughout its range in the continental USA and Alaska. <a href="https://ecos.fws.gov/ecp/species/9481">https://ecos.fws.gov/ecp/species/9481</a>                        | Breeds<br>elsewhere        |

**BREEDING** NAME **SEASON** Nelson's Sparrow Ammodramus nelsoni **Breeds** This is a Bird of Conservation Concern (BCC) throughout its range in the continental USA elsewhere and Alaska. Northern Gannet Morus bassanus **Breeds** This is not a Bird of Conservation Concern (BCC) in this area, but warrants attention elsewhere because of the Eagle Act or for potential susceptibilities in offshore areas from certain types of development or activities. Prairie Warbler Dendroica discolor Breeds May 1 This is a Bird of Conservation Concern (BCC) throughout its range in the continental USA to Jul 31 and Alaska. Prothonotary Warbler Protonotaria citrea Breeds Apr 1 to This is a Bird of Conservation Concern (BCC) throughout its range in the continental USA Jul 31 and Alaska. **Breeds** Red-breasted Merganser *Mergus serrator* This is not a Bird of Conservation Concern (BCC) in this area, but warrants attention elsewhere because of the Eagle Act or for potential susceptibilities in offshore areas from certain types of development or activities. Red-headed Woodpecker Melanerpes erythrocephalus Breeds May 10 This is a Bird of Conservation Concern (BCC) throughout its range in the continental USA to Sep 10 and Alaska Red-throated Loon Gavia stellata **Breeds** This is a Bird of Conservation Concern (BCC) throughout its range in the continental USA elsewhere and Alaska. **Breeds** Ring-billed Gull Larus delawarensis This is not a Bird of Conservation Concern (BCC) in this area, but warrants attention elsewhere because of the Eagle Act or for potential susceptibilities in offshore areas from certain types of development or activities. Breeds Apr 15 Royal Tern *Thalasseus maximus* This is not a Bird of Conservation Concern (BCC) in this area, but warrants attention to Aug 31 because of the Eagle Act or for potential susceptibilities in offshore areas from certain types of development or activities. Rusty Blackbird Euphagus carolinus **Breeds** This is a Bird of Conservation Concern (BCC) throughout its range in the continental USA elsewhere and Alaska. Seaside Sparrow Ammodramus maritimus Breeds May 10 This is a Bird of Conservation Concern (BCC) throughout its range in the continental USA to Aug 20 and Alaska.

| NAME                                                                                                                                                                                                                                             | BREEDING<br>SEASON        |
|--------------------------------------------------------------------------------------------------------------------------------------------------------------------------------------------------------------------------------------------------|---------------------------|
| Semipalmated Sandpiper <i>Calidris pusilla</i> This is a Bird of Conservation Concern (BCC) throughout its range in the continental USA and Alaska.                                                                                              | Breeds<br>elsewhere       |
| Short-billed Dowitcher <i>Limnodromus griseus</i> This is a Bird of Conservation Concern (BCC) throughout its range in the continental USA and Alaska. <a href="https://ecos.fws.gov/ecp/species/9480">https://ecos.fws.gov/ecp/species/9480</a> | Breeds<br>elsewhere       |
| Swallow-tailed Kite <i>Elanoides forficatus</i> This is a Bird of Conservation Concern (BCC) throughout its range in the continental USA and Alaska. <a href="https://ecos.fws.gov/ecp/species/8938">https://ecos.fws.gov/ecp/species/8938</a>   | Breeds Mar 10 to Jun 30   |
| Whimbrel <i>Numenius phaeopus</i> This is a Bird of Conservation Concern (BCC) throughout its range in the continental USA and Alaska. <a href="https://ecos.fws.gov/ecp/species/9483">https://ecos.fws.gov/ecp/species/9483</a>                 | Breeds<br>elsewhere       |
| Willet <i>Tringa semipalmata</i> This is a Bird of Conservation Concern (BCC) throughout its range in the continental USA and Alaska.                                                                                                            | Breeds Apr 20 to Aug 5    |
| Wilson's Plover <i>Charadrius wilsonia</i> This is a Bird of Conservation Concern (BCC) throughout its range in the continental USA and Alaska.                                                                                                  | Breeds Apr 1 to<br>Aug 20 |
| Wood Thrush <i>Hylocichla mustelina</i> This is a Bird of Conservation Concern (BCC) throughout its range in the continental USA and Alaska.                                                                                                     | Breeds May 10 to Aug 31   |

## **Probability Of Presence Summary**

The graphs below provide our best understanding of when birds of concern are most likely to be present in your project area. This information can be used to tailor and schedule your project activities to avoid or minimize impacts to birds.

## **Probability of Presence (■)**

Each green bar represents the bird's relative probability of presence in your project's counties during a particular week of the year. (A year is represented as 12 4-week months.) A taller bar indicates a higher probability of species presence. The survey effort (see below) can be used to establish a level of confidence in the presence score. One can have higher confidence in the presence score if the corresponding survey effort is also high.

How is the probability of presence score calculated? The calculation is done in three steps:

- 1. The probability of presence for each week is calculated as the number of survey events in the week where the species was detected divided by the total number of survey events for that week. For example, if in week 12 there were 20 survey events and the Spotted Towhee was found in 5 of them, the probability of presence of the Spotted Towhee in week 12 is 0.25.
- 2. To properly present the pattern of presence across the year, the relative probability of presence is calculated. This is the probability of presence divided by the maximum probability of presence across all weeks. For example, imagine the probability of presence in week 20 for the Spotted Towhee is 0.05, and that the probability of presence at week 12 (0.25) is the maximum of any week of the year. The relative probability of presence on week 12 is 0.25/0.25 = 1; at week 20 it is 0.05/0.25 = 0.2.
- 3. The relative probability of presence calculated in the previous step undergoes a statistical conversion so that all possible values fall between 0 and 10, inclusive. This is the probability of presence score.

## **Breeding Season** (

Yellow bars denote a very liberal estimate of the time-frame inside which the bird breeds across its entire range. If there are no yellow bars shown for a bird, it does not breed in your project area.

## **Survey Effort (|)**

Vertical black lines superimposed on probability of presence bars indicate the number of surveys performed for that species in the counties of your project area. The number of surveys is expressed as a range, for example, 33 to 64 surveys.

#### No Data (-)

A week is marked as having no data if there were no survey events for that week.

#### **Survey Timeframe**

Surveys from only the last 10 years are used in order to ensure delivery of currently relevant information.

Additional information can be found using the following links:

- Birds of Conservation Concern <a href="http://www.fws.gov/birds/management/managed-species/birds-of-conservation-concern.php">http://www.fws.gov/birds/management/managed-species/birds-of-conservation-concern.php</a>
- Measures for avoiding and minimizing impacts to birds <a href="http://www.fws.gov/birds/management/project-assessment-tools-and-guidance/conservation-measures.php">http://www.fws.gov/birds/management/project-assessment-tools-and-guidance/conservation-measures.php</a>
- Nationwide conservation measures for birds <a href="http://www.fws.gov/migratorybirds/pdf/management/nationwidestandardconservationmeasures.pdf">http://www.fws.gov/migratorybirds/pdf/management/nationwidestandardconservationmeasures.pdf</a>