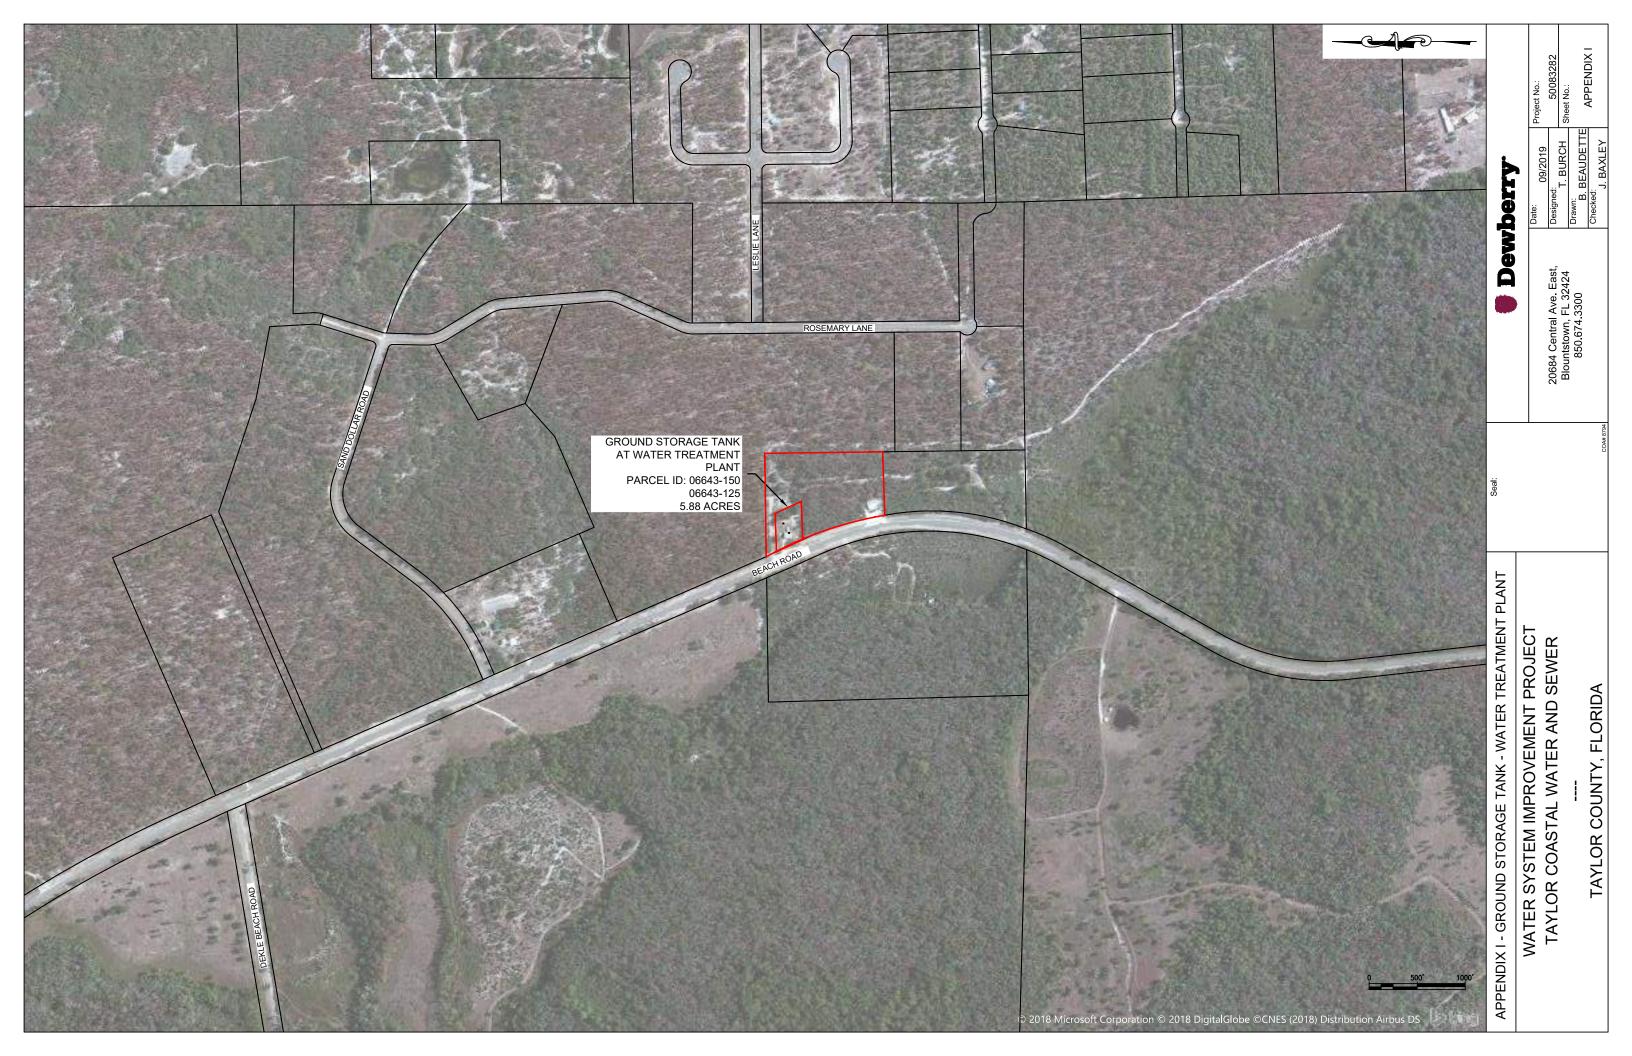

|    |                |      |                   | \$ 36,3       | 330.00 |  |  |

| Proposed Annual O&M Expenses       |     |                  |  |  |  |  |  |  |
|------------------------------------|-----|------------------|--|--|--|--|--|--|
| Operating and Maintenance Expenses | Pro | ojected Expenses |  |  |  |  |  |  |
| Current System O&M                 | \$  | 175,544.78       |  |  |  |  |  |  |
| Annual SLA Reserve                 | \$  | 36,330.00        |  |  |  |  |  |  |
| Booster Station O&M                | \$  | 25,000.00        |  |  |  |  |  |  |
| Total                              | \$  | 236,874.78       |  |  |  |  |  |  |
| Present Value (40-year at 1.5%)    | \$  | 7,086,299.00     |  |  |  |  |  |  |

## Appendix I

Water Storage Alternative 3 – Map



### **Appendix J**

Water Storage Alternative 3 Probable Cost Opinion

### Taylor Coastal Water and Sewer District Water Storage Alternative 3 - Ground Storage at Water Treatment Site Engineer's Opinion of Probable Costs

|       | Engineer's Opinion of                                                   |              |         |               |    |              |  |  |  |  |
|-------|-------------------------------------------------------------------------|--------------|---------|---------------|----|--------------|--|--|--|--|
| ITEM  | DESCRIPTION                                                             | QTY          | UNIT    | UNIT PRICE    |    | TOTAL        |  |  |  |  |
|       | 1.0 General Items                                                       |              |