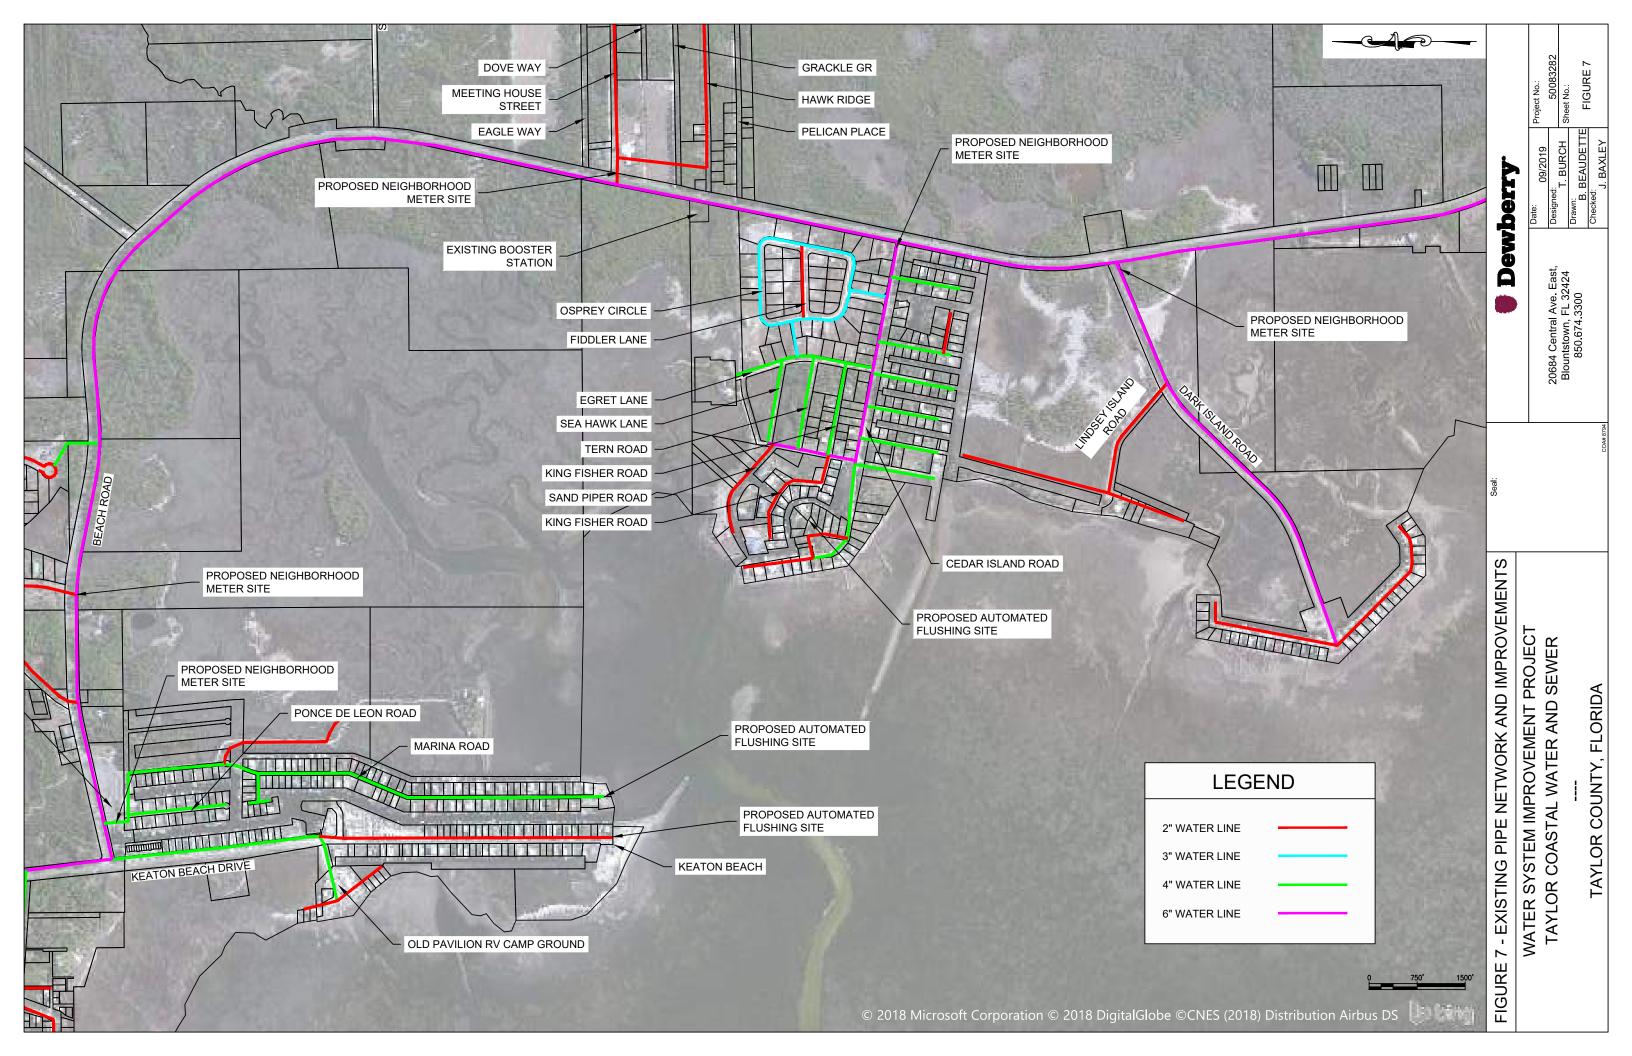

aving a very slow infiltration rate (high runoff potential) when thoroughly wet. These consist chiefly of clays that have a high shrink-swell potential, soils that have a high water table, soils that have a claypan or clay layer at or near the surface, and soils that are shallow over nearly impervious material. These soils have a very slow rate of water transmission.

If a soil is assigned to a dual hydrologic group (A/D, B/D, or C/D), the first letter is for drained areas and the second is for undrained areas. Only the soils that in their natural condition are in group D are assigned to dual classes.

## **Rating Options**

Aggregation Method: Dominant Condition

Component Percent Cutoff: None Specified

Tie-break Rule: Higher

# Figure 7

**Existing Pipe Network and Improvements** 







# Appendix A

Florida Natural Area Inventory (FNAI)



## Florida Natural Areas Inventory

## **Biodiversity Matrix Query Results** UNOFFICIAL REPORT

Created 3/9/2018

(Contact the FNAI Data Services Coordinator at 850.224.8207 or kbrinegar@fnai.fsu.edu for information on an official Standard Data Report)

NOTE: The Biodiversity Matrix includes only rare species and natural communities tracked by FNAI.

Report for 1 Matrix Unit: 15146



## **Descriptions**

**DOCUMENTED** - There is a documented occurrence in the FNAI database of the species or community within this Matrix Unit.

**DOCUMENTED-HISTORIC** - There is a documented occurrence in the FNAI database of the species or community within this Matrix Unit; however the occurrence has not been observed/reported within the last twenty