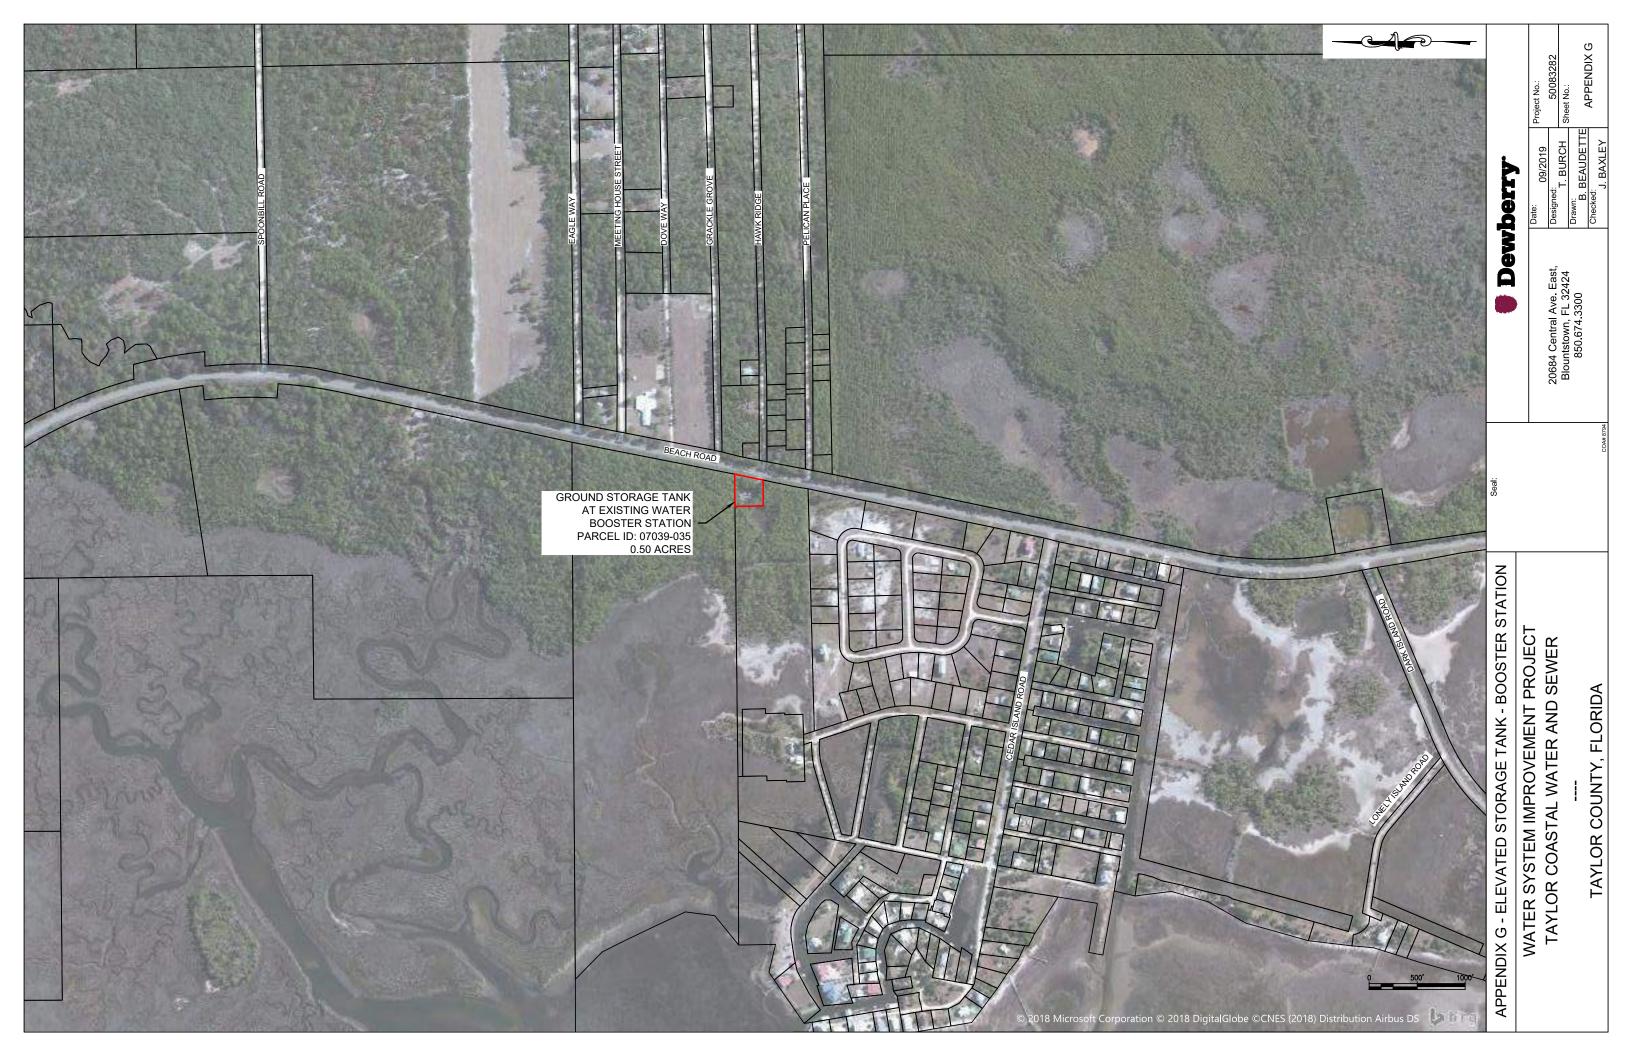

| Total Annual SLA Reserve: |      |                   |     |                  |  |  |  |

| Proposed Annual O&M Expenses       |     |                  |  |  |  |  |  |  |
|------------------------------------|-----|------------------|--|--|--|--|--|--|
| Operating and Maintenance Expenses | Pro | ojected Expenses |  |  |  |  |  |  |
| Current System O&M                 | \$  | 175,544.78       |  |  |  |  |  |  |
| Elevated Tank O&M                  | \$  | 10,000.00        |  |  |  |  |  |  |
| Annual SLA Reserve                 | \$  | 56,330.00        |  |  |  |  |  |  |
| Total                              | \$  | 241,874.78       |  |  |  |  |  |  |
| Present Value (40-year at 1.5%)    | \$  | 7,235,878.00     |  |  |  |  |  |  |

## Appendix G

Water Storage Alternative 2 – Map



### **Appendix H**

Water Storage Alternative 2
Probable Cost Opinion

# Taylor Coastal Water and Sewer District Water Storage Alternative 2 - Ground Storage at Existing Booster Station Engineer's Opinion of Probable Costs

|                   | Linginieer 5 Opinion of                         |              |            |                |    |              |  |  |
|-------------------|-------------------------------------------------|--------------|------------|----------------|----|--------------|--|--|
| ITEM              | DESCRIPTION                                     | QTY          | UNIT       | UNIT PRICE     |    | TOTAL        |  |  |
| 1.0 General Items |                                                 |              |            |                |    |              |  |  |
|