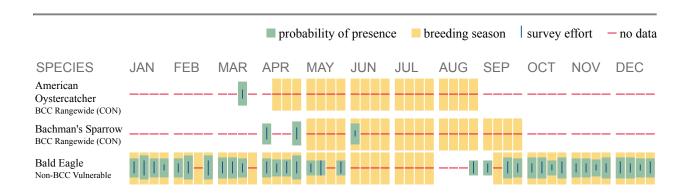

| NAME                                                                                                                                                                                                                                              | BREEDING<br>SEASON         |
|---------------------------------------------------------------------------------------------------------------------------------------------------------------------------------------------------------------------------------------------------|----------------------------|
| American Oystercatcher <i>Haematopus palliatus</i> This is a Bird of Conservation Concern (BCC) throughout its range in the continental USA and Alaska. <a href="https://ecos.fws.gov/ecp/species/8935">https://ecos.fws.gov/ecp/species/8935</a> | Breeds Apr 15<br>to Aug 31 |
| Bachman's Sparrow <i>Aimophila aestivalis</i> This is a Bird of Conservation Concern (BCC) throughout its range in the continental USA and Alaska. <a href="https://ecos.fws.gov/ecp/species/6177">https://ecos.fws.gov/ecp/species/6177</a>      | Breeds May 1<br>to Sep 30  |

Event Code: 04EF1000-2018-E-00577

**BREEDING** NAME **SEASON** Bald Eagle *Haliaeetus leucocephalus* Breeds Sep 1 to This is not a Bird of Conservation Concern (BCC) in this area, but warrants attention Jul 31 because of the Eagle Act or for potential susceptibilities in offshore areas from certain types of development or activities. https://ecos.fws.gov/ecp/species/1626 Breeds Mar 1 to Black Rail *Laterallus jamaicensis* This is a Bird of Conservation Concern (BCC) throughout its range in the continental USA Sep 15 and Alaska. https://ecos.fws.gov/ecp/species/7717 Black Skimmer Rynchops niger Breeds May 20 This is a Bird of Conservation Concern (BCC) throughout its range in the continental USA to Sep 15 and Alaska. https://ecos.fws.gov/ecp/species/5234 Bonaparte's Gull Chroicocephalus philadelphia Breeds This is not a Bird of Conservation Concern (BCC) in this area, but warrants attention elsewhere because of the Eagle Act or for potential susceptibilities in offshore areas from certain types of development or activities. Brown Pelican Pelecanus occidentalis Breeds Jan 15 This is not a Bird of Conservation Concern (BCC) in this area, but warrants attention to Sep 30 because of the Eagle Act or for potential susceptibilities in offshore areas from certain types of development or activities. Clapper Rail Rallus crepitans Breeds Apr 10 This is a Bird of Conservation Concern (BCC) only in particular Bird Conservation Regions to Oct 31 (BCRs) in the continental USA Common Loon gavia immer **Breeds** This is not a Bird of Conservation Concern (BCC) in this area, but warrants attention elsewhere because of the Eagle Act or for potential susceptibilities in offshore areas from certain types of development or activities. https://ecos.fws.gov/ecp/species/4464 Common Tern Sterna hirundo **Breeds** This is not a Bird of Conservation Concern (BCC) in this area, but warrants attention elsewhere because of the Eagle Act or for potential susceptibilities in offshore areas from certain types of development or activities. https://ecos.fws.gov/ecp/species/4963 Breeds Apr 20 Double-crested Cormorant *phalacrocorax auritus* This is not a Bird of Conservation Concern (BCC) in this area, but warrants attention to Aug 31 because of the Eagle Act or for potential susceptibilities in offshore areas from certain types of development or activities. https://ecos.fws.gov/ecp/species/3478

## **Probability Of Presence Summary**

The graphs below provide our best understanding of when birds of concern are most likely to be present in your project area. This information can be used to tailor and schedule your project activities to avoid or minimize impacts to birds.

## **Probability of Presence (■)**

Each green bar represents the bird's relative probability of presence in your project's counties during a particular week of the year. (A year is represented as 12 4-week months.) A taller bar indicates a higher probability of species presence. The survey effort (see below) can be used to establish a level of confidence in the presence score. One can have higher confidence in the presence score if the corresponding survey effort is also high.

How is the probability of presence score calculated? The calculation is done in three steps:

- 1. The probability of presence for each week is calculated as the number of survey events in the week where the species was detected divided by the total number of survey events for that week. For example, if in week 12 there were 20 survey events and the Spotted Towhee was found in 5 of them, the probability of presence of the Spotted Towhee in week 12 is 0.25.
- 2. To properly present the pattern of presence across the year, the relative probability of presence is calculated. This is the probability of presence divided by the maximum probability of presence across all weeks. For example, imagine the probability of presence in week 20 for the Spotted Towhee is 0.05, and that the probability of presence at week 12 (0.25) is the maximum of any week of the year. The relative probability of presence on week 12 is 0.25/0.25 = 1; at week 20 it is 0.05/0.25 = 0.2.
- 3. The relative probability of presence calculated in the previous step undergoes a statistical conversion so that all possible values fall between 0 and 10, inclusive. This is the probability of presence score.

## **Breeding Season** (

Yellow bars denote a very liberal estimate of the time-frame inside which the bird breeds across its entire range. If there are no yellow bars shown for a bird, it does not breed in your project area.

## **Survey Effort (|)**

Vertical black lines superimposed on probability of presence bars indicate the number of surveys performed for that species in the counties of your project area. The number of surveys is expressed as a range, for example, 33 to 64 surveys.

#### No Data (-)

A week is marked as having no data if there were no survey events for that week.