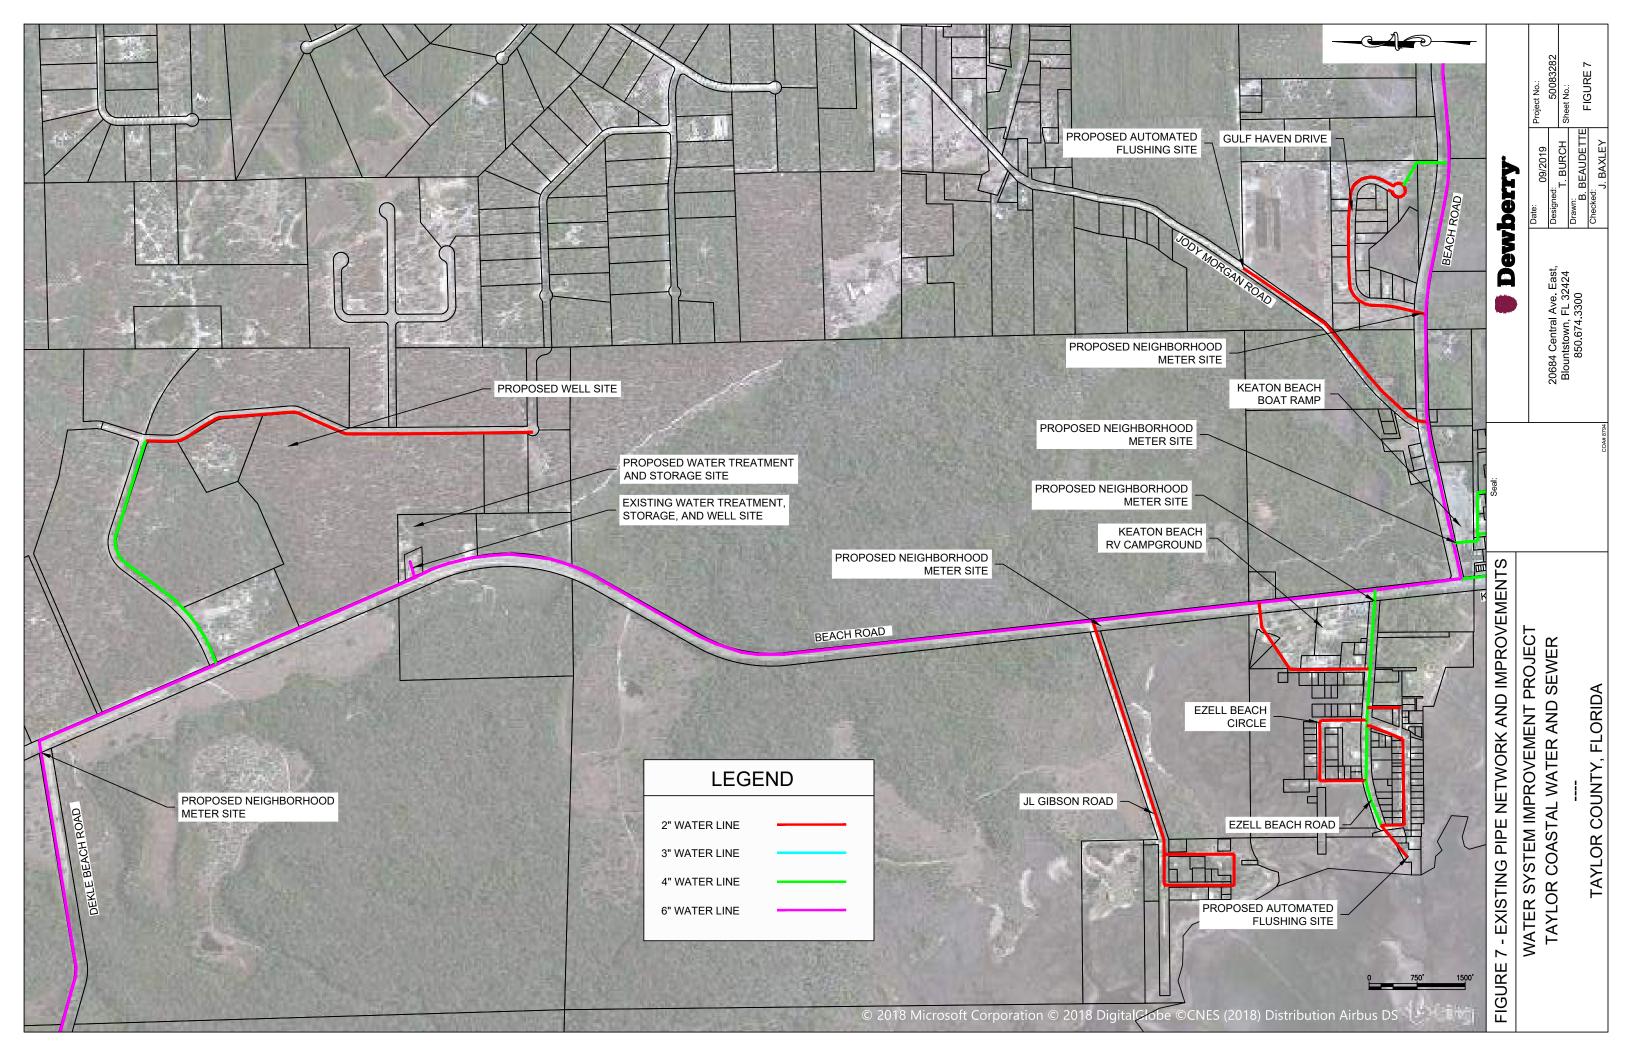

having a very slow infiltration rate (high runoff potential) when thoroughly wet. These consist chiefly of clays that have a high shrink-swell potential, soils that have a high water table, soils that have a claypan or clay layer at or near the surface, and soils that are shallow over nearly impervious material. These soils have a very slow rate of water transmission.

If a soil is assigned to a dual hydrologic group (A/D, B/D, or C/D), the first letter is for drained areas and the second is for undrained areas. Only the soils that in their natural condition are in group D are assigned to dual classes.

## **Rating Options**

Aggregation Method: Dominant Condition

Component Percent Cutoff: None Specified

Tie-break Rule: Higher

# Figure 7

**Existing Pipe Network and Improvements** 







# Appendix A

Florida Natural Area Inventory (FNAI)



## Florida Natural Areas Inventory

## **Biodiversity Matrix Query Results** UNOFFICIAL REPORT

Created 3/9/2018

(Contact the FNAI Data Services Coordinator at 850.224.8207 or kbrinegar@fnai.fsu.edu for information on an official Standard Data Report)

NOTE: The Biodiversity Matrix includes only rare species and natural communities tracked by FNAI.

Report for 1 Matrix Unit: 15146



## **Descriptions**

**DOCUMENTED** - There is a documented occurrence in the FNAI database of the species or community within this Matrix Unit.

**DOCUMENTED-HISTORIC** - There is a documented occurrence in the FNAI database of the species or community within this Matrix Unit; however the occurrence has not been observed/reported within the last twen