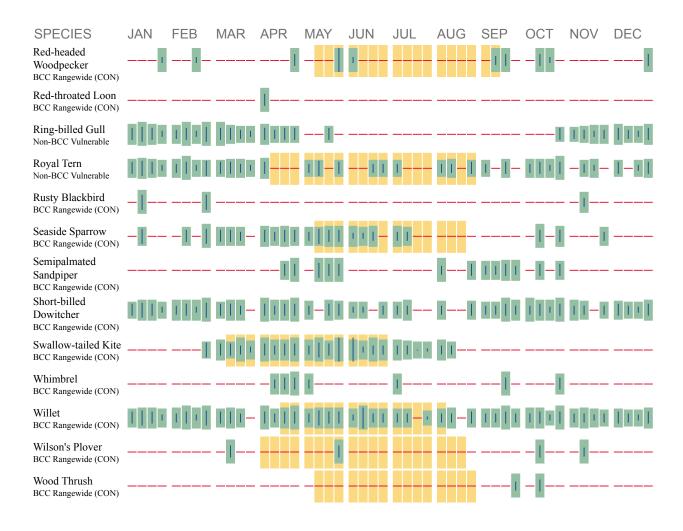

For guidance on when to schedule activities or implement avoidance and minimization measures to reduce impacts to migratory birds on your list, click on the PROBABILITY OF PRESENCE SUMMARY at the top of your list to see when these birds are most likely to be present and breeding in your project area.

| NAME                                                                                                                                                                                                                                              | BREEDING<br>SEASON         |
|---------------------------------------------------------------------------------------------------------------------------------------------------------------------------------------------------------------------------------------------------|----------------------------|
| American Oystercatcher <i>Haematopus palliatus</i> This is a Bird of Conservation Concern (BCC) throughout its range in the continental USA and Alaska. <a href="https://ecos.fws.gov/ecp/species/8935">https://ecos.fws.gov/ecp/species/8935</a> | Breeds Apr 15<br>to Aug 31 |
| Bachman's Sparrow <i>Aimophila aestivalis</i> This is a Bird of Conservation Concern (BCC) throughout its range in the continental USA and Alaska. <a href="https://ecos.fws.gov/ecp/species/6177">https://ecos.fws.gov/ecp/species/6177</a>      | Breeds May 1<br>to Sep 30  |

Event Code: 04EF1000-2018-E-00577

**BREEDING** NAME **SEASON** Bald Eagle *Haliaeetus leucocephalus* Breeds Sep 1 to This is not a Bird of Conservation Concern (BCC) in this area, but warrants attention Jul 31 because of the Eagle Act or for potential susceptibilities in offshore areas from certain types of development or activities. https://ecos.fws.gov/ecp/species/1626 Breeds Mar 1 to Black Rail *Laterallus jamaicensis* This is a Bird of Conservation Concern (BCC) throughout its range in the continental USA Sep 15 and Alaska. https://ecos.fws.gov/ecp/species/7717 Black Skimmer Rynchops niger Breeds May 20 This is a Bird of Conservation Concern (BCC) throughout its range in the continental USA to Sep 15 and Alaska. https://ecos.fws.gov/ecp/species/5234 Bonaparte's Gull Chroicocephalus philadelphia Breeds This is not a Bird of Conservation Concern (BCC) in this area, but warrants attention elsewhere because of the Eagle Act or for potential susceptibilities in offshore areas from certain types of development or activities. Brown Pelican Pelecanus occidentalis Breeds Jan 15 This is not a Bird of Conservation Concern (BCC) in this area, but warrants attention to Sep 30 because of the Eagle Act or for potential susceptibilities in offshore areas from certain types of development or activities. Clapper Rail Rallus crepitans Breeds Apr 10 This is a Bird of Conservation Concern (BCC) only in particular Bird Conservation Regions to Oct 31 (BCRs) in the continental USA Common Loon gavia immer **Breeds** This is not a Bird of Conservation Concern (BCC) in this area, but warrants attention elsewhere because of the Eagle Act or for potential susceptibilities in offshore areas from certain types of development or activities. https://ecos.fws.gov/ecp/species/4464 Common Tern Sterna hirundo **Breeds** This is not a Bird of Conservation Concern (BCC) in this area, but warrants attention elsewhere because of the Eagle Act or for potential susceptibilities in offshore areas from certain types of development or activities. https://ecos.fws.gov/ecp/species/4963 Breeds Apr 20 Double-crested Cormorant *phalacrocorax auritus* This is not a Bird of Conservation Concern (BCC) in this area, but warrants attention to Aug 31 because of the Eagle Act or for potential susceptibilities in offshore areas from certain types of development or activities. https://ecos.fws.gov/ecp/species/3478

| NAME                                                                                                                                                                                                                                                     | BREEDING<br>SEASON         |
|----------------------------------------------------------------------------------------------------------------------------------------------------------------------------------------------------------------------------------------------------------|----------------------------|
| Eastern Whip-poor-will <i>Antrostomus vociferus</i> This is a Bird of Conservation Concern (BCC) throughout its range in the continental USA and Alaska.                                                                                                 | Breeds May 1<br>to Aug 20  |
| Gull-billed Tern <i>Gelochelidon nilotica</i> This is a Bird of Conservation Concern (BCC) throughout its range in the continental USA and Alaska. <a href="https://ecos.fws.gov/ecp/species/9501">https://ecos.fws.gov/ecp/species/9501</a>             | Breeds May 1 to Jul 31     |
| Henslow's Sparrow <i>Ammodramus henslowii</i> This is a Bird of Conservation Concern (BCC) throughout its range in the continental USA and Alaska. <a href="https://ecos.fws.gov/ecp/species/3941">https://ecos.fws.gov/ecp/species/3941</a>             | Breeds May 1<br>to Aug 31  |
| Herring Gull <i>Larus argentatus</i> This is not a Bird of Conservation Concern (BCC) in this area, but warrants attention because of the Eagle Act or for potential susceptibilities in offshore areas from certain types of development or activities. | Breeds Apr 20 to Aug 31    |
| Kentucky Warbler <i>Oporornis formosus</i> This is a Bird of Conservation Concern (BCC) throughout its range in the continental USA and Alaska.                                                                                                          | Breeds Apr 20<br>to Aug 20 |
| King Rail <i>Rallus elegans</i> This is a Bird of Conservation Concern (BCC) throughout its range in the continental USA and Alaska. <a href="https://ecos.fws.gov/ecp/species/8936">https://ecos.fws.gov/ecp/species/8936</a>                           | Breeds May 1<br>to Sep 5   |
| Least Tern <i>Sterna antillarum</i> This is a Bird of Conservation Concern (BCC) only in particular Bird Conservation Regions (BCRs) in the continental USA                                                                                              | Breeds Apr 20<br>to Sep 10 |
| Lesser Yellowlegs <i>Tringa flavipes</i> This is a Bird of Conservation Concern (BCC) throughout its range in the continental USA and Alaska. <a href="https://ecos.fws.gov/ecp/species/9679">https://ecos.fws.gov/ecp/species/9679</a>                  | Breeds<br>elsewhere        |
| Magnificent Frigatebird <i>Fregata magnificens</i> This is a Bird of Conservation Concern (BCC) throughout its range in the continental USA and Alaska.                                                                                                  | Breeds<br>elsewhere        |
| Marbled Godwit <i>Limosa fedoa</i> This is a Bird of Conservation Concern (BCC) throughout its range in the continental USA and Alaska. <a href="https://ecos.fws.gov/ecp/species/9481">https://ecos.fws.gov/ecp/species/9481</a>                        | Breeds<br>elsewhere        |

**BREEDING** NAME **SEASON** Nelson's Sparrow Ammodramus nelsoni **Breeds** This is a Bird of Conservation Concern (BCC) throughout its range in the continental USA elsewhere and Alaska. Northern Gannet Morus bassanus **Breeds** This is not a Bird of Conservation Concern (BCC) in this area, but warrants attention elsewhere because of the Eagle Act or for potential susceptibilities in offshore areas from certain types of development or activities. Prairie Warbler Dendroica discolor Breeds May 1 This is a Bird of Conservation Concern (BCC) throughout its range in the continental USA to Jul 31 and Alaska. Prothonotary Warbler Protonotaria citrea Breeds Apr 1 to This is a Bird of Conservation Concern (BCC) throughout its range in the continental USA Jul 31 and Alaska. **Breeds** Red-breasted Merganser *Mergus serrator* This is not a Bird of Conservation Concern (BCC) in this area, but warrants attention elsewhere because of the Eagle Act or for potential susceptibilities in offshore areas from certain types of development or activities. Red-headed Woodpecker Melanerpes erythrocephalus Breeds May 10 This is a Bird of Conservation Concern (BCC) throughout its range in the continental USA to Sep 10 and Alaska Red-throated Loon Gavia stellata **Breeds** This is a Bird of Conservation Concern (BCC) throughout its range in the continental USA elsewhere and Alaska. **Breeds** Ring-billed Gull Larus delawarensis This is not a Bird of Conservation Concern (BCC) in this area, but warrants attention elsewhere because of the Eagle Act or for potential susceptibilities in offshore areas from certain types of development or activities. Breeds Apr 15 Royal Tern *Thalasseus maximus* This is not a Bird of Conservation Concern (BCC) in this area, but warrants attention to Aug 31 because of the Eagle Act or for potential susceptibilities in offshore areas from certain types of development or activities. Rusty Blackbird Euphagus carolinus **Breeds** This is a Bird of Conservation Concern (BCC) throughout its range in the continental USA elsewhere and Alaska. Seaside Sparrow Ammodramus maritimus Breeds May 10 This is a Bird of Conservation Concern (BCC) throughout its range in the continental USA to Aug 20 and Alaska.

| NAME                                                                                                                                                                                                                                             | BREEDING<br>SEASON        |
|--------------------------------------------------------------------------------------------------------------------------------------------------------------------------------------------------------------------------------------------------|---------------------------|
| Semipalmated Sandpiper <i>Calidris pusilla</i> This is a Bird of Conservation Concern (BCC) throughout its range in the continental USA and Alaska.                                                                                              | Breeds<br>elsewhere       |
| Short-billed Dowitcher <i>Limnodromus griseus</i> This is a Bird of Conservation Concern (BCC) throughout its range in the continental USA and Alaska. <a href="https://ecos.fws.gov/ecp/species/9480">https://ecos.fws.gov/ecp/species/9480</a> | Breeds<br>elsewhere       |
| Swallow-tailed Kite <i>Elanoides forficatus</i> This is a Bird of Conservation Concern (BCC) throughout its range in the continental USA and Alaska. <a href="https://ecos.fws.gov/ecp/species/8938">https://ecos.fws.gov/ecp/species/8938</a>   | Breeds Mar 10 to Jun 30   |
| Whimbrel <i>Numenius phaeopus</i> This is a Bird of Conservation Concern (BCC) throughout its range in the continental USA and Alaska. <a href="https://ecos.fws.gov/ecp/species/9483">https://ecos.fws.gov/ecp/species/9483</a>                 | Breeds<br>elsewhere       |
| Willet <i>Tringa semipalmata</i> This is a Bird of Conservation Concern (BCC) throughout its range in the continental USA and Alaska.                                                                                                            | Breeds Apr 20 to Aug 5    |
| Wilson's Plover <i>Charadrius wilsonia</i> This is a Bird of Conservation Concern (BCC) throughout its range in the continental USA and Alaska.                                                                                                  | Breeds Apr 1 to<br>Aug 20 |
| Wood Thrush <i>Hylocichla mustelina</i> This is a Bird of Conservation Concern (BCC) throughout its range in the continental USA and Alaska.                                                                                                     | Breeds May 10 to Aug 31   |

## **Probability Of Presence Summary**

The graphs below provide our best understanding of when birds of concern are most likely to be present in your project area. This information can be used to tailor and schedule your project activities to avoid or minimize impacts to birds.

## **Probability of Presence (■)**

Each green bar represents the bird's relative probability of presence in your project's counties during a particular week of the year. (A year is represented as 12 4-week months.) A taller bar indicates a higher probability of species presence. The survey effort (see below) can be used to establish a level of confidence in the presence score. One can have higher confidence in the presence score if the corresponding survey effort is also high.

How is the probability of presence score calculated? The calculation is done in three steps:

- 1. The probability of presence for each week is calculated as the number of survey events in the week where the species was detected divided by the total number of survey events for that week. For example, if in week 12 there were 20 survey events and the Spotted Towhee was found in 5 of them, the probability of presence of the Spotted Towhee in week 12 is 0.25.
- 2. To properly present the pattern of presence across the year, the relative probability of presence is calculated. This is the probability of presence divided by the maximum probability of presence across all weeks. For example, imagine the probability of presence in week 20 for the Spotted Towhee is 0.05, and that the probability of presence at week 12 (0.25) is the maximum of any week of the year. The relative probability of presence on week 12 is 0.25/0.25 = 1; at week 20 it is 0.05/0.25 = 0.2.
- 3. The relative probability of presence calculated in the previous step undergoes a statistical conversion so that all possible values fall between 0 and 10, inclusive. This is the probability of presence score.

## **Breeding Season** (

Yellow bars denote a very liberal estimate of the time-frame inside which the bird breeds across its entire range. If there are no yellow bars shown for a bird, it does not breed in your project area.

## **Survey Effort (|)**

Vertical black lines superimposed on probability of presence bars indicate the number of surveys performed for that species in the counties of your project area. The number of surveys is expressed as a range, for example, 33 to 64 surveys.

#### No Data (-)

A week is marked as having no data if there were no survey events for that week.

#### **Survey Timeframe**

Surveys from only the last 10 years are used in order to ensure delivery of currently relevant information.

Additional information can be found using the following links:

- Birds of Conservation Concern <a href="http://www.fws.gov/birds/management/managed-species/birds-of-conservation-concern.php">http://www.fws.gov/birds/management/managed-species/birds-of-conservation-concern.php</a>
- Measures for avoiding and minimizing impacts to birds <a href="http://www.fws.gov/birds/management/project-assessment-tools-and-guidance/conservation-measures.php">http://www.fws.gov/birds/management/project-assessment-tools-and-guidance/conservation-measures.php</a>
- Nationwide conservation measures for birds <a href="http://www.fws.gov/migratorybirds/pdf/management/nationwidestandardconservationmeasures.pdf">http://www.fws.gov/migratorybirds/pdf/management/nationwidestandardconservationmeasures.pdf</a>