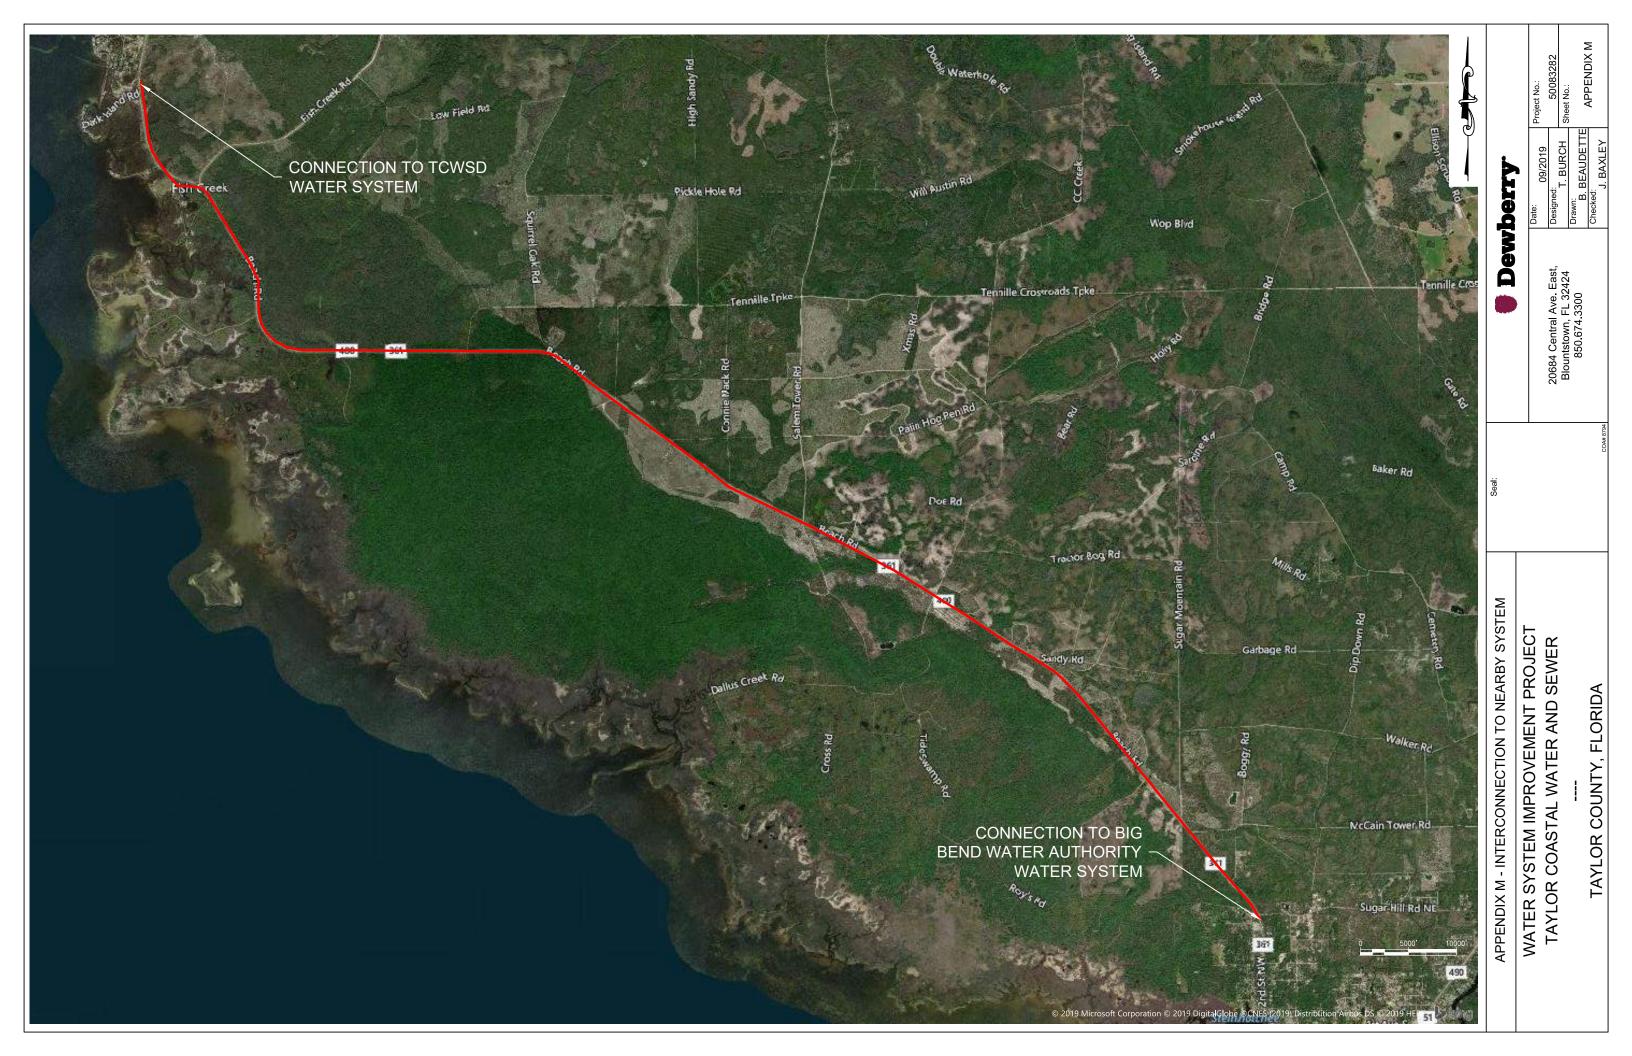

750.00            |  |  |
| Total Annual SLA Reserve: \$ 6,250.00                              |     |                |      |                   |    |                   |  |  |

| Proposed Annual O&M Expenses       |     |                 |  |  |  |
|------------------------------------|-----|-----------------|--|--|--|
| Operating and Maintenance Expenses | Pro | jected Expenses |  |  |  |
| Annual SLA Reserve                 | \$  | 6,250.00        |  |  |  |
| Total                              | \$  | 6,250.00        |  |  |  |
| Present Value (40-year at 1.5%)    | \$  | 186,974.00      |  |  |  |

#### Notes:

- Current system O&M included in storage analysis Additional O&M not anticipated as project replaces existing equipment

## **Appendix M**

Water Supply Alternative 2 - Map



### Appendix N

Water Supply Alternative 2 Probable Cost Opinion

| Taylor Coastal Water and Sewer District                       |                    |                 |               |                 |  |  |  |
|---------------------------------------------------------------|--------------------|-----------------|---------------|-----------------|--|--|--|
| Water Supply Alternative 2 - Interconnection to Nearby System |                    |                 |               |                 |  |  |  |
| Engineer's Opinion of Probable Costs                          |                    |                 |               |                 |  |  |  |
| ITEM DESCRIPTION                                              | QTY                |                 | UNIT PRICE    | TOTAL           |