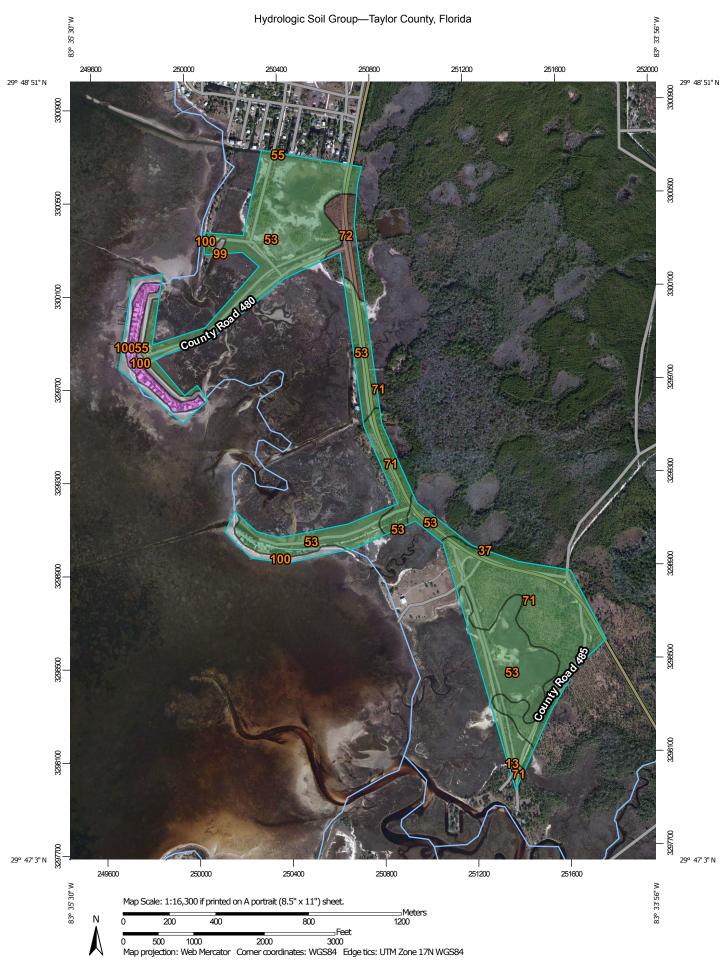

## **Hydrologic Soil Group**

| Map unit symbol          | Map unit name                                         | Rating | Acres in AOI | Percent of AOI |
|--------------------------|-------------------------------------------------------|--------|--------------|----------------|
| 13                       | Hurricane fine sand, 0 to 3 percent slopes            | А      | 0.3          | 0.1%           |
| 37                       | Tooles and<br>Meadowbrook soils,<br>depressional      | A/D    | 0.1          | 0.0%           |
| 53                       | Bayvi muck, 0 to 1 percent slopes, frequently flooded | A/D    | 126.6        | 56.1%          |
| 55                       | Arents, moderately wet, rarely flooded                | А      | 8.9          | 3.9%           |
| 71                       | Leon fine sand, rarely flooded                        | A/D    | 66.7         | 29.6%          |
| 72                       | Chaires fine sand, rarely flooded                     | B/D    | 9.1          | 4.0%           |
| 99                       | Water                                                 |        | 0.5          | 0.2%           |
| 100                      | Waters of the Gulf of Mexico                          |        | 13.7         | 6.1%           |
| Totals for Area of Inter | rest                                                  | ·      | 225.8        | 100.0%         |

## **Description**

Hydrologic soil groups are based on estimates of runoff potential. Soils are assigned to one of four groups according to the rate of water infiltration when the soils are not protected by vegetation, are thoroughly wet, and receive precipitation from long-duration storms.

The soils in the United States are assigned to four groups (A, B, C, and D) and three dual classes (A/D, B/D, and C/D). The groups are defined as follows:

Group A. Soils having a high infiltration rate (low runoff potential) when thoroughly wet. These consist mainly of deep, well drained to excessively drained sands or gravelly sands. These soils have a high rate of water transmission.

Group B. Soils having a moderate infiltration rate when thoroughly wet. These consist chiefly of moderately deep or deep, moderately well drained or well drained soils that have moderately fine texture to moderately coarse texture. These soils have a moderate rate of water transmission.

Group C. Soils having a slow infiltration rate when thoroughly wet. These consist chiefly of soils having a layer that impedes the downward movement of water or soils of moderately fine texture or fine texture. These soils have a slow rate of water transmission.

Group D. Soils having a very slow infiltration rate (high runoff potential) when thoroughly wet. These consist chiefly of clays that have a high shrink-swell potential, soils that have a high water table, soils that have a claypan or clay layer at or near the surface, and soils that are shallow over nearly impervious material. These soils have a very slow rate of water transmission.

If a soil is assigned to a dual hydrologic group (A/D, B/D, or C/D), the first letter is for drained areas and the second is for undrained areas. Only the soils that in their natural condition are in group D are assigned to dual classes.