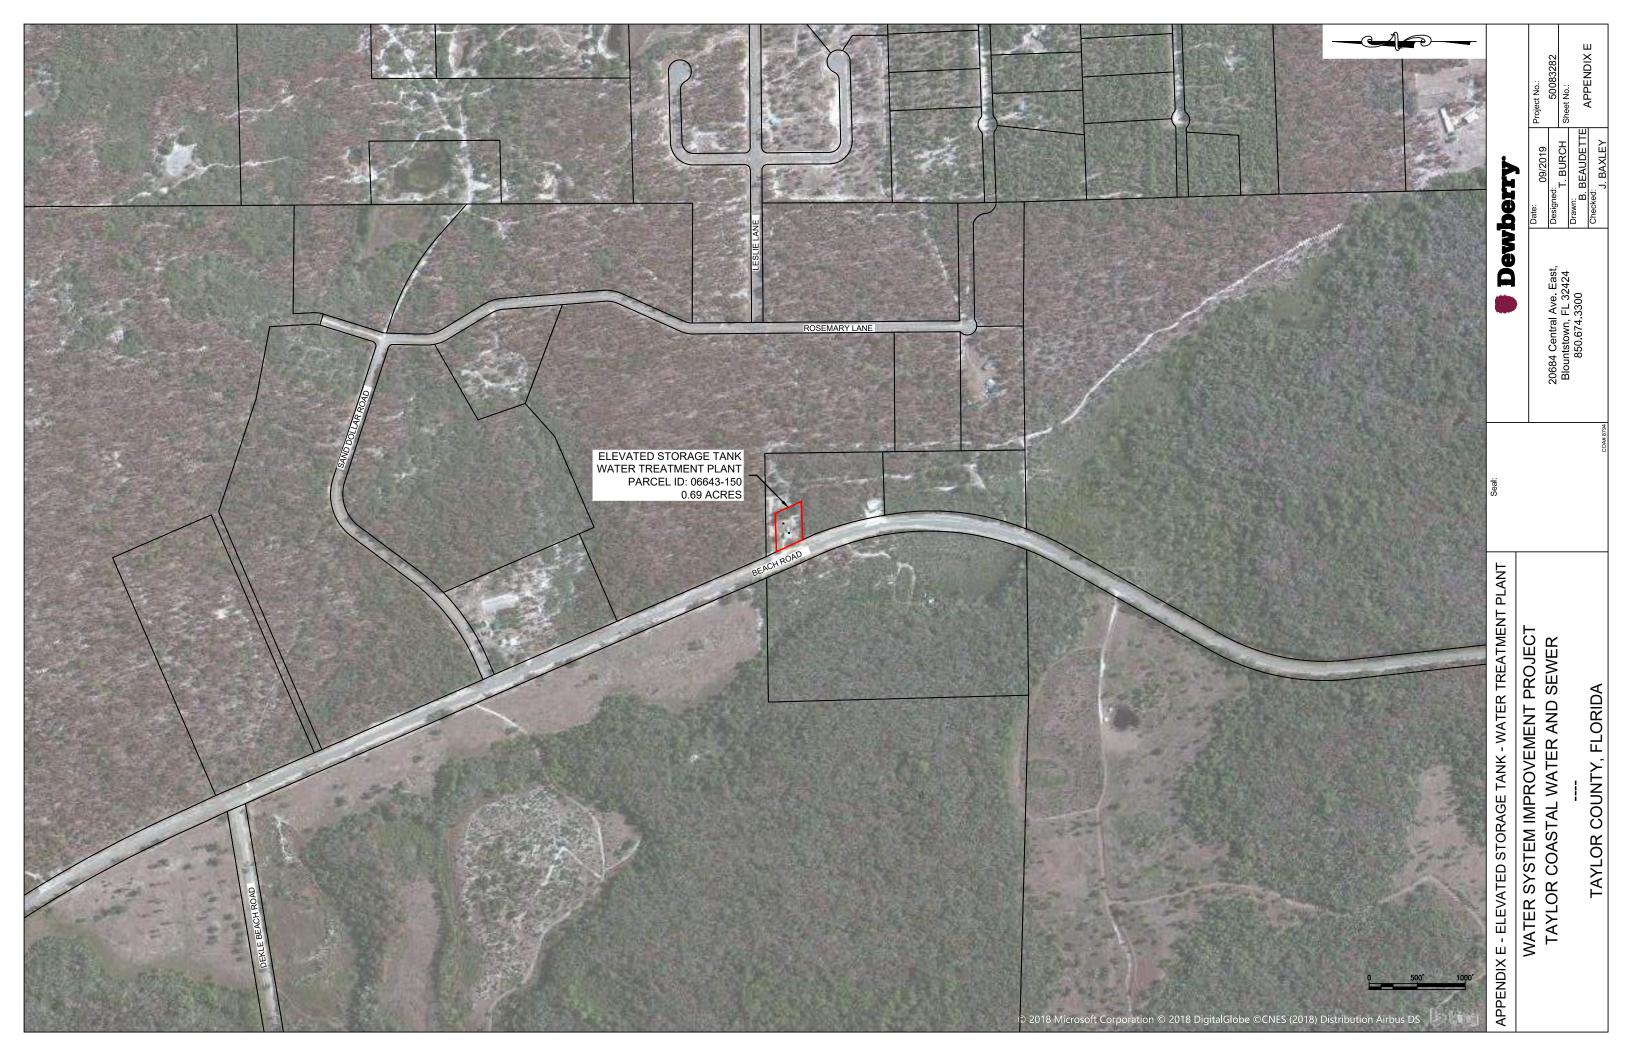

|            |            |              |            |
| ASKMYACCOUNTANT                                                              | 0.00            | 0.00             | 0.00       | 9,300.01   | -9,488.55    | -188.54    |
| Total Other Expense                                                          | 0.00            | 0.00             | 0.00       | 9,300.01   | -9,488.55    | -188.54    |
| Net Other Income                                                             | 0.00            | 0.00             | 0.00       | -7,018.22  | 104,874.64   | 97,856.42  |
| Net Income                                                                   | -99,832.49      | -57,143.92       | 170,483.25 | 153,249.77 | 119,250.02   | 286,006.63 |

# **Appendix E**

Water Storage Alternative 1 – Map



## **Appendix F**

Water Storage Alternative 1
Probable Cost Opinion

|        | Taylor Coastal Water and Sewer District Water Storage Alternative 1 - Elevated Storage           |              |           |                |    |              |  |  |
|--------|--------------------------------------------------------------------------------------------------|--------------|-----------|----------------|----|--------------|--|--|
|        | Engineer's Opinion                                                                               |              |           |                |    |              |  |  |
| ITEM   | DESCRIPTION                                                                                      | QTY          | UNIT      | UNIT PRICE     |    | TOTAL        |  |  |
|