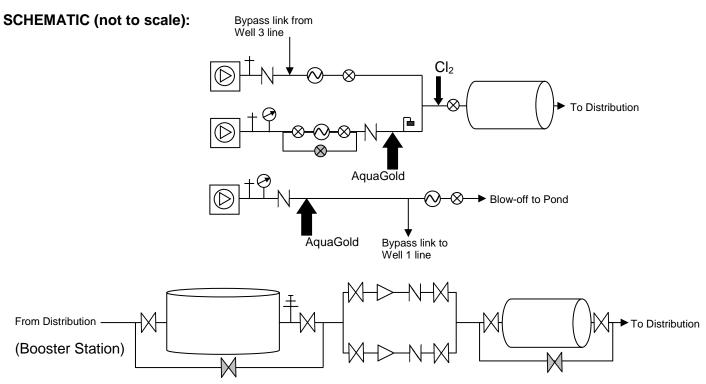

-D |  |
| Nitrate & Nitrite   | 2017        | Annually                | Rads     | 2018                                        |                                                 |  |
| Inorganics          | 2018        | Triennially             | DBPs     | 2017                                        | Stage 2, Jul-Sep                                |  |
| Asbestos            | 2021        |                         | Pb-Cu    | 2017                                        | Jul-Sep                                         |  |
| Secondaries         | 2018        | Triennially             | WQPs     | N/A                                         | Not Required                                    |  |

<sup>\*</sup>Sample locations vary. If you have any questions, please contact your inspector.



#### **SCHEMATIC KEY:**

| W/subm      | _                | Cl₂ Injectio      |                    | eck<br>Ive | AquaGo<br>Injectio |       | Threaded tap<br>(w/HBVB) | Flow<br>Meter | Threaded tap (no         |
|-------------|------------------|-------------------|--------------------|------------|--------------------|-------|--------------------------|---------------|--------------------------|
| pu          | mp               | Cl <sub>2</sub>   | N                  |            | Aqua               | aGold | <b>-</b>                 | $\otimes$     | <b>нв∨в)</b><br><u>∓</u> |
| Raw<br>Taps | Jet<br>Pump      | Pressure<br>Gauge | Valves<br>(closed) | Valv<br>(  | es (open)          | Gr    | ound Storage             | Hydr          | o Tank                   |
| †           | $\tri